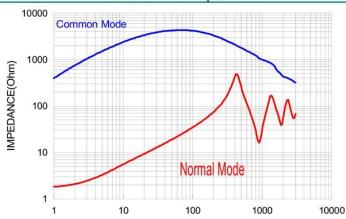

## Common Mode Impedance

## **Feature**

High common mode impedance at high frequency effects excellent noise suppression performance Comply with RoHS requirements.

Operating temperature range:-40  $^{\circ}$ C to +85  $^{\circ}$ C.