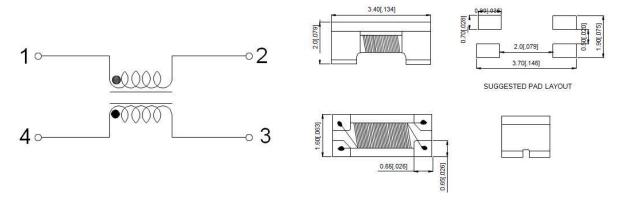

Schematic Mechanical

- 1. Unit: mm[inch]
- 2. Unless otherwise specified, all tolerances are ±0.20[.008]