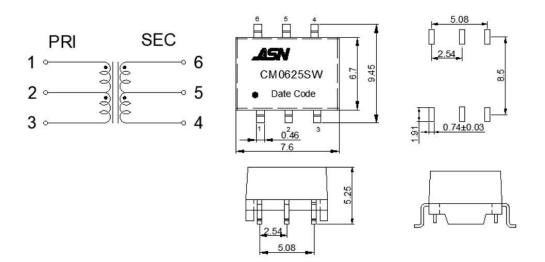

**Schematic** Mechanical

Unless otherwise specified, all tolerances are ±0.25mm